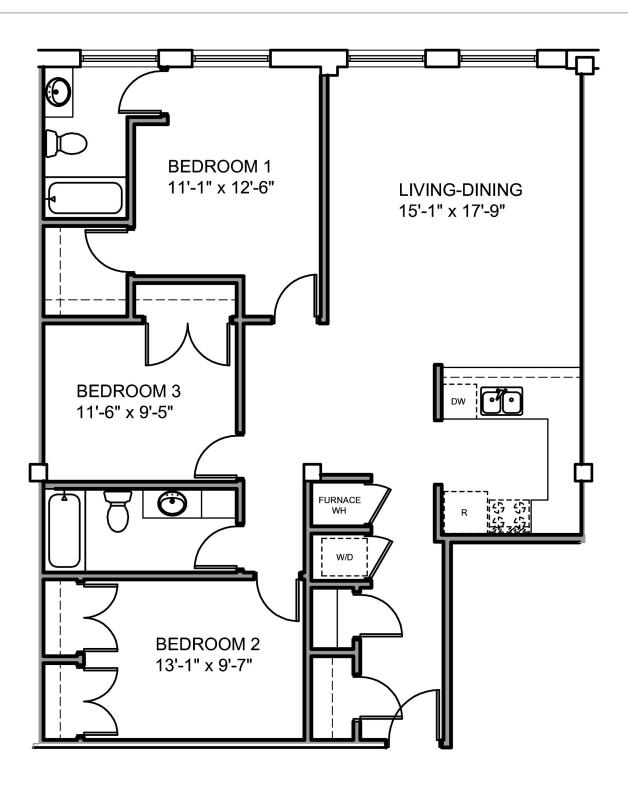

# 3 Bedroom Floor Plan B

1,252 square feet | Unit 806







#### Overview of Project

Introducing Wiley Plaza... a complete renovation of Hutchinson's historic Wiley Building. Located at the corner of 1st and Main in Hutchinson, Kansas, Wiley Plaza is a creative response to a growing demand for rental living in the area. In addition to approximately 11,500 square feet of retail space, Wiley Plaza is comprised of 73 one, two, and three bedroom apartments, with a mixture of affordable housing and market-rate units. We comply with the Fair Housing Act. Ask us about handicap accessibility. Water and sewer utilities, snow removal and refuse collection services are included in the rent.

#### **Apartment Amenities Include:**

- attached parking garage
- elevator access
- new energy-efficient appliances and lighting
- · cable, internet and telephone c