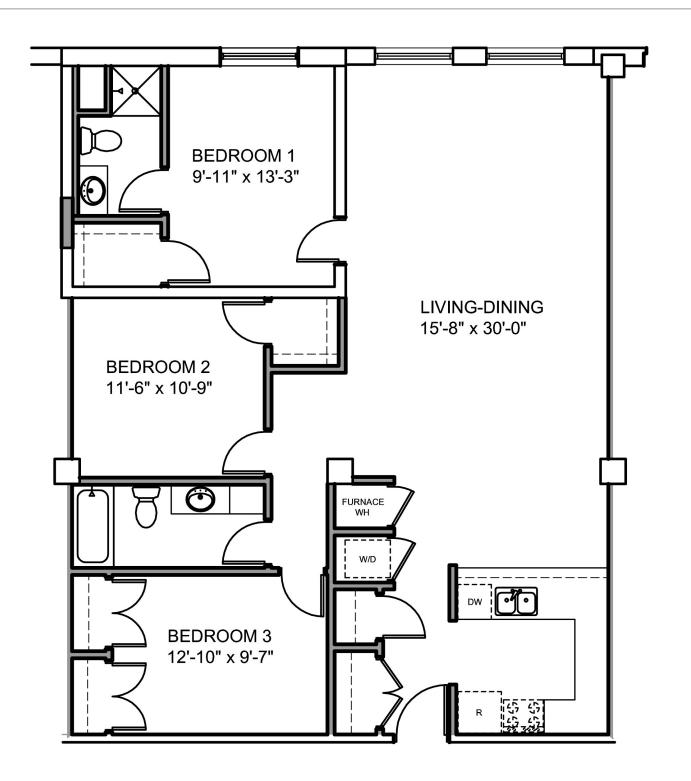

# **3 Bedroom Floor Plan F** 1,354 square feet | Unit 506







### **Overview of Project**

Introducing Wiley Plaza... a complete renovation of Hutchinson's historic Wiley Building. Located at the corner of 1st and Main in Hutchinson, Kansas, Wiley Plaza is a creative response to a growing demand for rental living in the area. In addition to approximately 11,500 square feet of retail space, Wiley Plaza is comprised of 73 one, two, and three bedroom apartments, with a mixture of affordable housing and market-rate units. We comply with the Fair Housing Act. Ask us about handicap accessibility. Water and sewer utilities, snow removal and refuse collection services are included in the rent.

## **Apartment Amenities Include:**

- attached parking garage
- elevator access
- new energy-efficient appliances and lighting
- · cable, internet and telephone