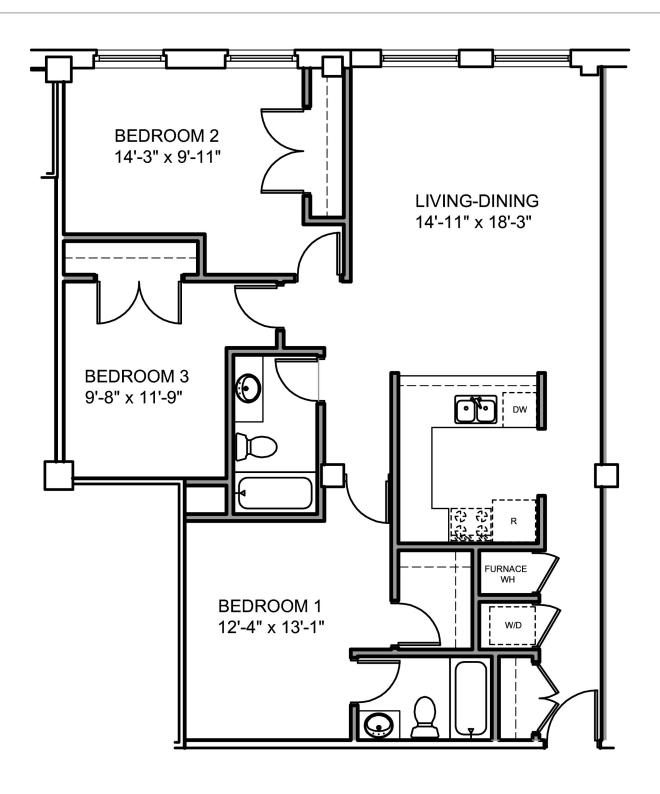

## 3 Bedroom Floor Plan E

1,237 square feet | Unit 804







## Overview of Project

Introducing Wiley Plaza... a complete renovation of Hutchinson's historic Wiley Building. Located at the corner of 1st and Main in Hutchinson, Kansas, Wiley Plaza is a creative response to a growing demand for rental living in the area. In addition to approximately 11,500 square feet of retail space, Wiley Plaza is comprised of 73 one, two, and three bedroom apartments, with a mixture of affordable housing and market-rate units. We comply with the Fair Housing Act. Ask us about handicap accessibility. Water and sewer utilities, snow removal and refuse collection services are included in the rent.

## **Apartment Amenities Include:**

- attached parking garage
- elevator access
- new energy-efficient appliances and lighting
- · cable, internet and telephone capab