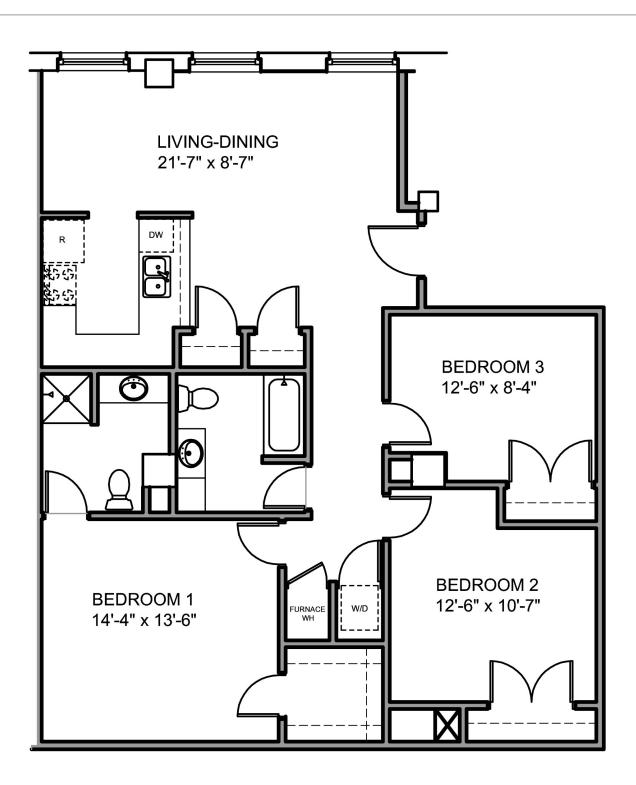

# **3 Bedroom Floor Plan C** 1,271 square feet | Units 210, 310, 410







### **Overview of Project**

Introducing Wiley Plaza... a complete renovation of Hutchinson's historic Wiley Building. Located at the corner of 1st and Main in Hutchinson, Kansas, Wiley Plaza is a creative response to a growing demand for rental living in the area. In addition to approximately 11,500 square feet of retail space, Wiley Plaza is comprised of 73 one, two, and three bedroom apartments, with a mixture of affordable housing and market-rate units. We comply with the Fair Housing Act. Ask us about handicap accessibility. Water and sewer utilities, snow removal and refuse collection services are included in the rent.

## **Apartment Amenities Include:**

- attached parking garage
- elevator access
- new energy-efficient appliances and lighting
- · cable, internet and telephone