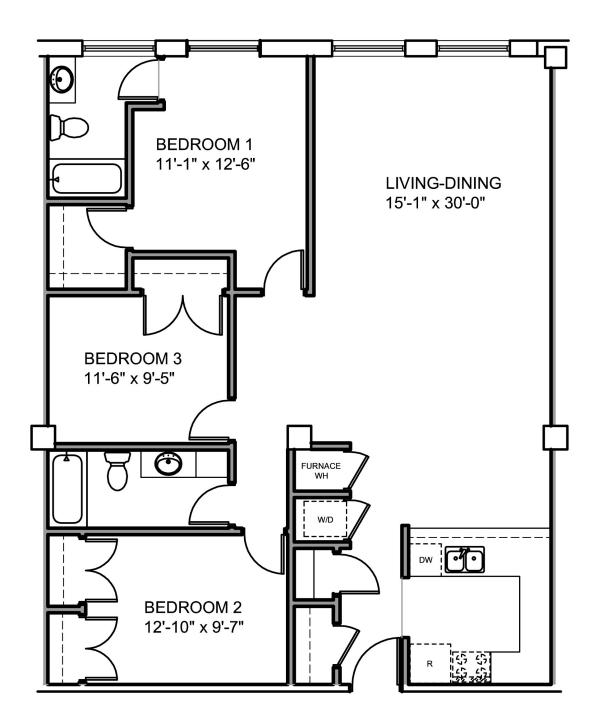

# **3 Bedroom Floor Plan A** 1,354 square feet | Units 606, 706







### **Overview of Project**

Introducing Wiley Plaza... a complete renovation of Hutchinson's historic Wiley Building. Located at the corner of 1st and Main in Hutchinson, Kansas, Wiley Plaza is a creative response to a growing demand for rental living in the area. In addition to approximately 11,500 square feet of retail space, Wiley Plaza is comprised of 73 one, two, and three bedroom apartments, with a mixture of affordable housing and market-rate units. We comply with the Fair Housing Act. Ask us about handicap accessibility. Water and sewer utilities, snow removal and refuse collection services are included in the rent.

## **Apartment Amenities Include:**

- attached parking garage
- elevator access
- new energy-efficient appliances and lighting
- · cable, internet and telephone