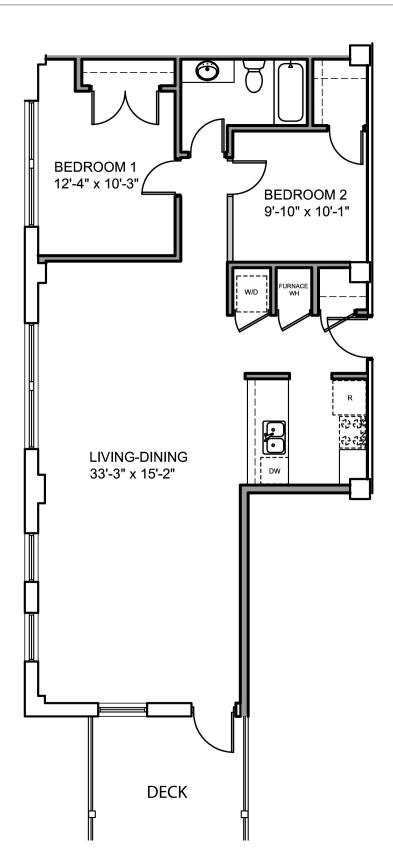

# 2 Bedroom Floor Plan G - Penthouse

1,126 square feet | Unit 906

#### 38 Two-Bedroom Apartments

853 to 1,126 Square Feet Monthly Rents Starting at \$440