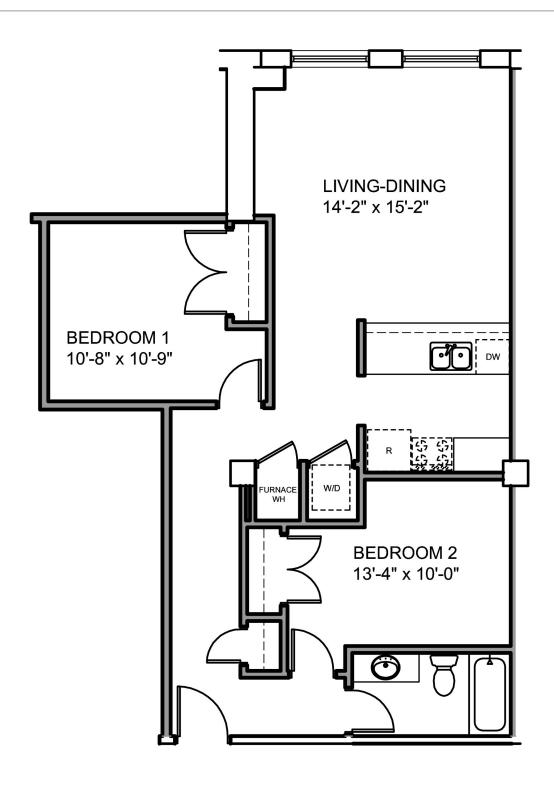

# 2 Bedroom Floor Plan F

903 square feet | Unit 504

#### 38 Two-Bedroom Apartments

853 to 1,126 Square Feet Monthly Rents Starting at \$440