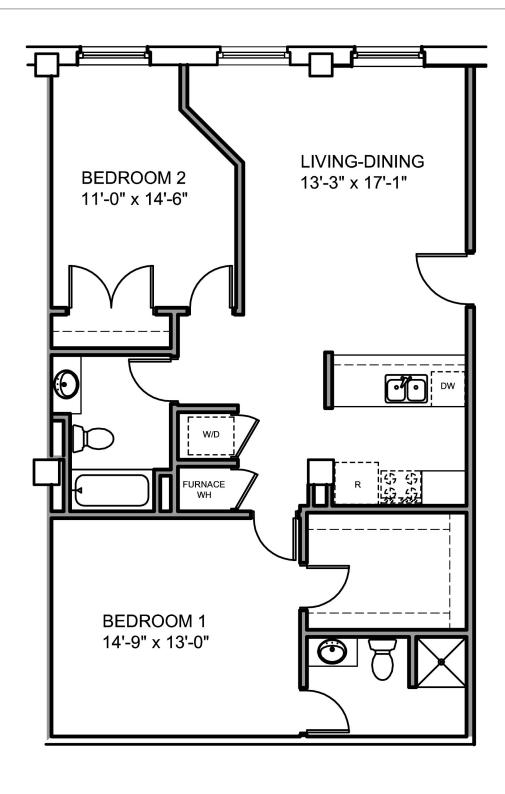

# 2 Bedroom Floor Plan E

1,045 square feet | Units 508, 608, 708, 808

#### 38 Two-Bedroom Apartments

853 to 1,126 Square Feet Monthly Rents Starting at \$440