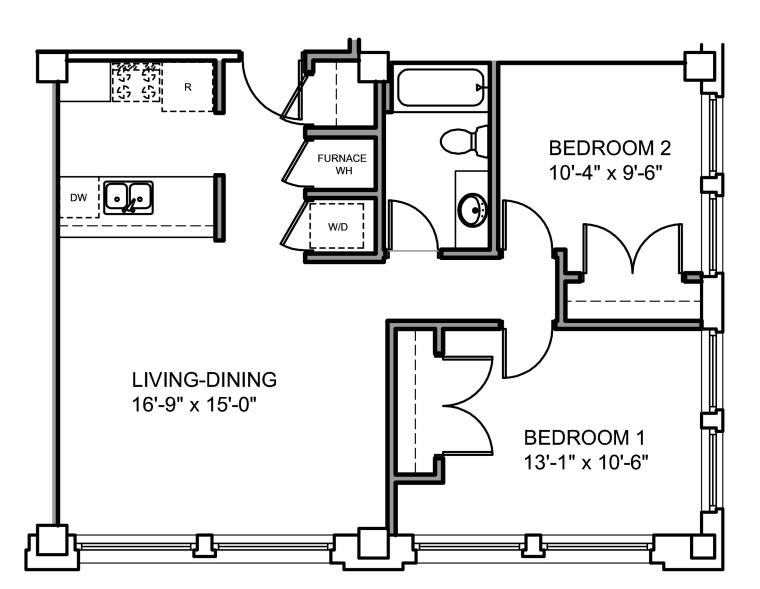

Wiley Plaza Residential Floor Plans

# 2 Bedroom Floor Plan C 881 square feet | Units 512, 612, 712, 812







### **Overview of Project**

Introducing Wiley Plaza... a complete renovation of Hutchinson's historic Wiley Building. Located at the corner of 1st and Main in Hutchinson, Kansas, Wiley Plaza is a creative response to a growing demand for rental living in the area. In addition to approximately 11,500 square feet of retail space, Wiley Plaza is comprised of 73 one, two, and three bedroom apartments, with a mixture of affordable housing and market-rate units. We comply with the Fair Housing Act. Ask us about handicap accessibility. Water and sewer utilities, snow removal and refuse collection services are included in the rent.

## **Apartment Amenities Include:**

- attached parking garage
- elevator access
- new energy-efficient appliances and lighting
- · cable, internet and telephone