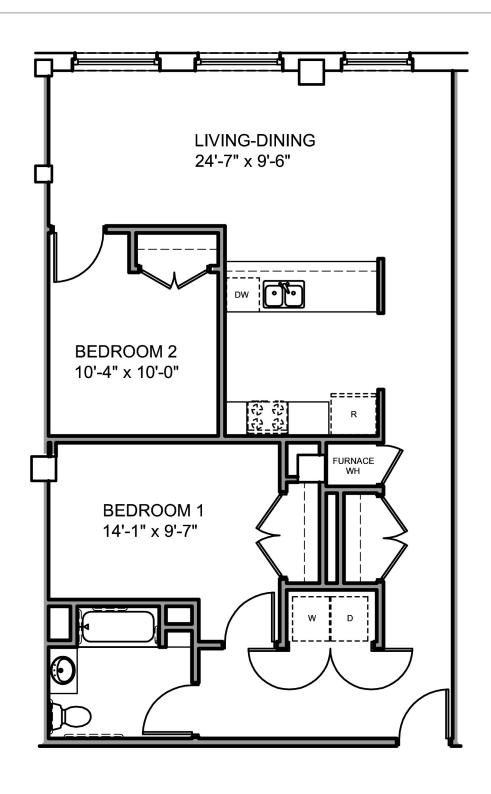

# 2 Bedroom Floor Plan B - ADA Compliant

1,063 square feet | Unit 408

#### 38 Two-Bedroom Apartments

853 to 1,126 Square Feet Monthly Rents Starting at \$440