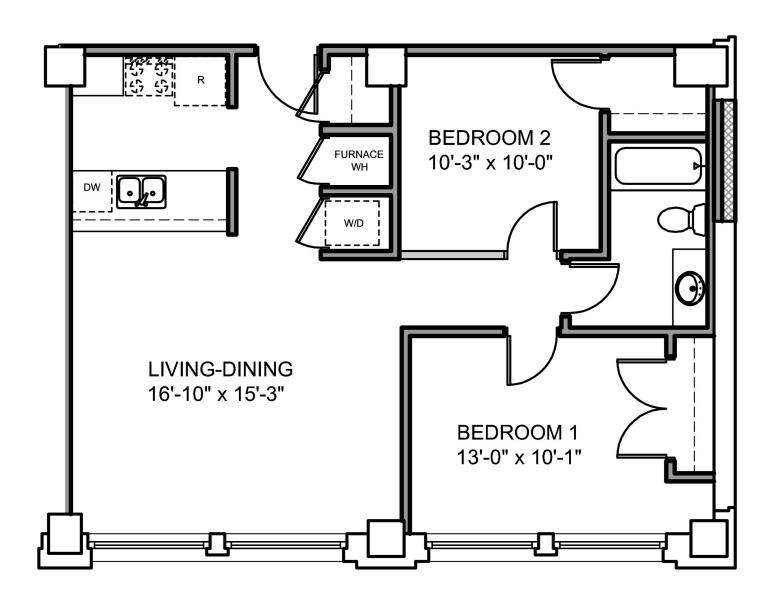

# 2 Bedroom Floor Plan B

891 square feet | Units 212, 312, 412

#### 38 Two-Bedroom Apartments

853 to 1,126 Square Feet Monthly Rents Starting at \$440