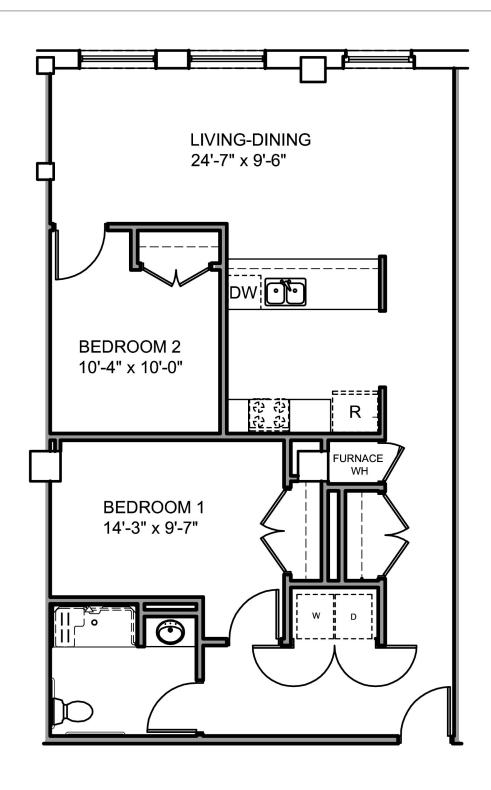

# 2 Bedroom Floor Plan A - ADA Compliant

1,063 square feet | Units 308

#### 38 Two-Bedroom Apartments

853 to 1,126 Square Feet Monthly Rents Starting at \$440