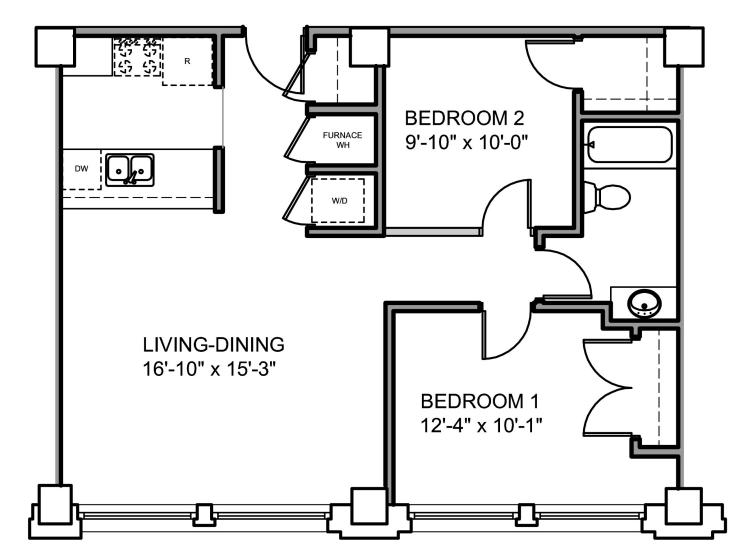

2 Bedroom Floor Plan A 853 square feet | Units 207, 209, 211, 307, 309, 311, 407, 409, 411, 507, 509 511, 607, 609, 611, 707, 709, 711, 807, 809, 811

## 38 Two-Bedroom Apartments

853 to 1,126 Square Feet Monthly Rents Starting at \$440