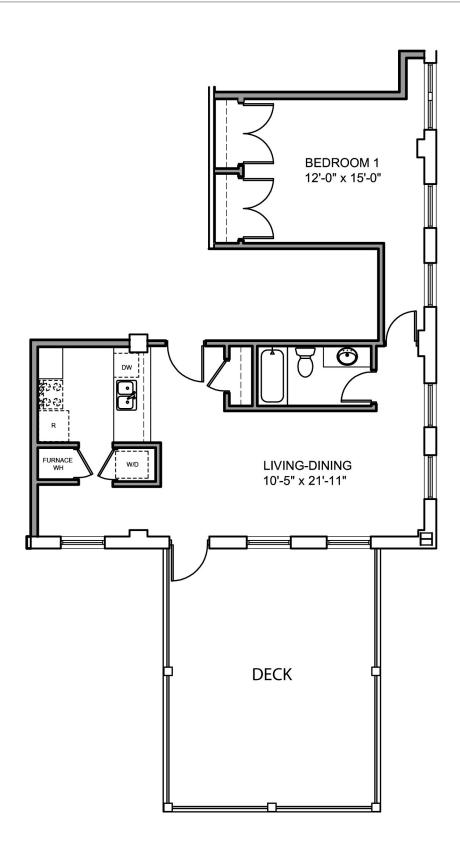

# 1 Bedroom Floor Plan F - Penthouse

856 square feet | Unit 905







#### Overview of Project

Introducing Wiley Plaza... a complete renovation of Hutchinson's historic Wiley Building. Located at the corner of 1st and Main in Hutchinson, Kansas, Wiley Plaza is a creative response to a growing demand for rental living in the area. In addition to approximately 11,500 square feet of retail space, Wiley Plaza is comprised of 73 one, two, and three bedroom apartments, with a mixture of affordable housing and market-rate units. We comply with the Fair Housing Act. Ask us about handicap accessibility. Water and sewer utilities, snow removal and refuse collection services are included in the rent.

#### **Apartment Amenities Include:**

- attached parking garage
- elevator access
- new energy-efficient appliances and lighting
- · cable, internet and telephone c