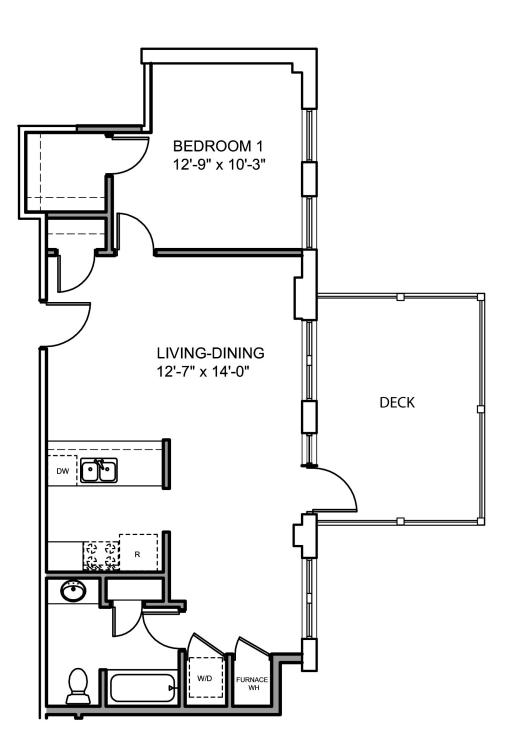

# 1 Bedroom Floor Plan E - Penthouse 809 square feet | Unit 903







### **Overview of Project**

Introducing Wiley Plaza... a complete renovation of Hutchinson's historic Wiley Building. Located at the corner of 1st and Main in Hutchinson, Kansas, Wiley Plaza is a creative response to a growing demand for rental living in the area. In addition to approximately 11,500 square feet of retail space, Wiley Plaza is comprised of 73 one, two, and three bedroom apartments, with a mixture of affordable housing and market-rate units. We comply with the Fair Housing Act. Ask us about handicap accessibility. Water and sewer utilities, snow removal and refuse collection services are included in the rent.

## **Apartment Amenities Include:**

- attached parking garage
- elevator access
- new energy-efficient appliances and lighting
- · cable, internet and telephone