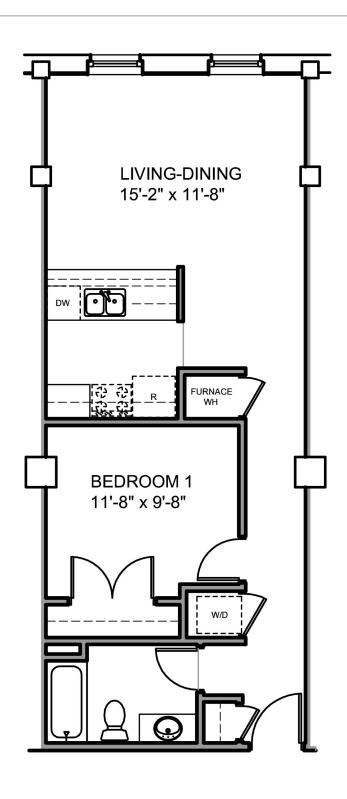

# 1 Bedroom Floor Plan D

688 square feet | Units 206, 306, 406







#### Overview of Project

Introducing Wiley Plaza... a complete renovation of Hutchinson's historic Wiley Building. Located at the corner of 1st and Main in Hutchinson, Kansas, Wiley Plaza is a creative response to a growing demand for rental living in the area. In addition to approximately 11,500 square feet of retail space, Wiley Plaza is comprised of 73 one, two, and three bedroom apartments, with a mixture of affordable housing and market-rate units. We comply with the Fair Housing Act. Ask us about handicap accessibility. Water and sewer utilities, snow removal and refuse collection services are included in the rent.

#### **Apartment Amenities Include:**

- attached parking garage
- elevator access
- new energy-efficient appliances and lighting
- · cable, internet and telephone c