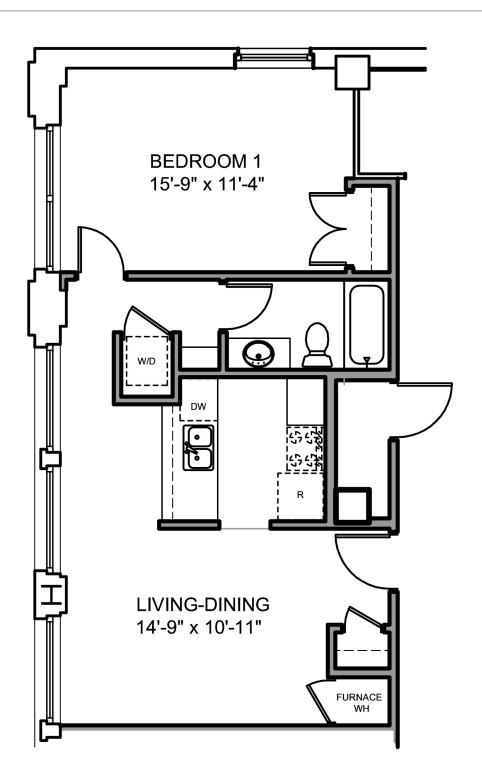

# 1 Bedroom Floor Plan C 710 square feet | Units 203, 303, 403, 503, 603, 703, 803