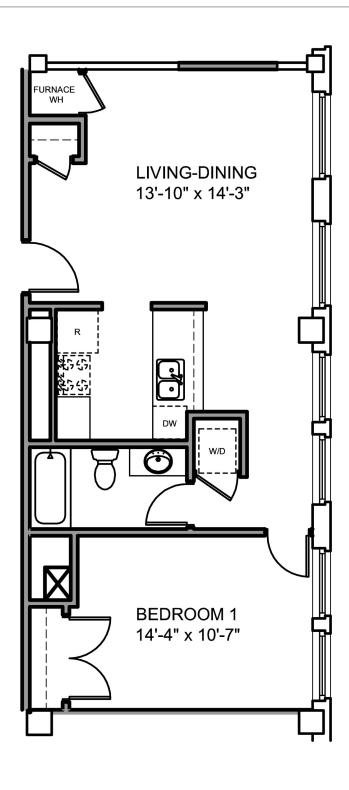

# 1 Bedroom Floor Plan A

735 square feet | Units 510, 610, 710, 810







#### Overview of Project

Introducing Wiley Plaza... a complete renovation of Hutchinson's historic Wiley Building. Located at the corner of 1st and Main in Hutchinson, Kansas, Wiley Plaza is a creative response to a growing demand for rental living in the area. In addition to approximately 11,500 square feet of retail space, Wiley Plaza is comprised of 73 one, two, and three bedroom apartments, with a mixture of affordable housing and market-rate units. We comply with the Fair Housing Act. Ask us about handicap accessibility. Water and sewer utilities, snow removal and refuse collection services are included in the rent.

#### **Apartment Amenities Include:**

- attached parking garage
- elevator access
- new energy-efficient appliances and lighting
- · cable, internet and telephone c